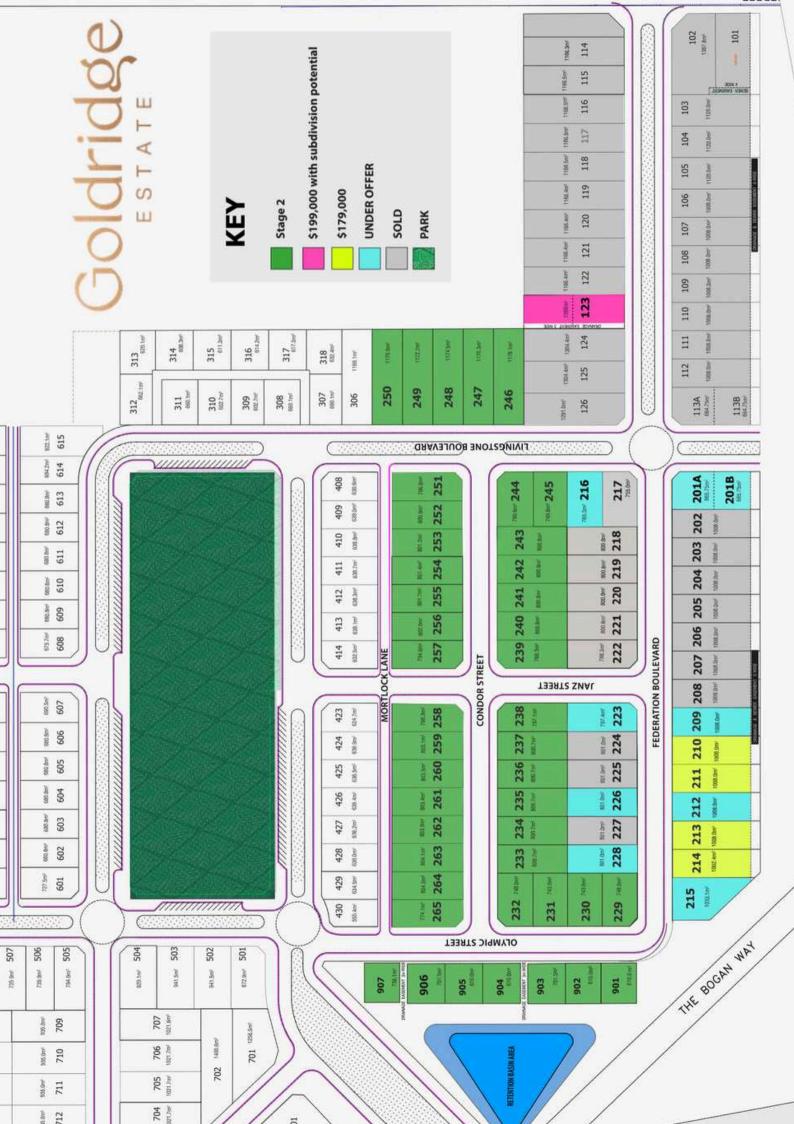

ign, build and enjoy your dream home in Goldridge Estate.

## A place to call home

Goldridge Estate is a modern, thoughtfully designed, masterplanned development that embraces sustainable principles.

- Modern planning, wide leafy streets
- Close to shops, ski dam, medical facilities and amenities
- Large lifestyle blocks lots ranging from 550sqm to over 5000sqm
- Ideal location in a flood free zone many with rural views
- Superbly situated on the edge of town, only 3.5km from the CBD, yet far enough away to feel relaxed in your large backyard
- Country lifestyle with all the features. Goldridge Estate really is the place to design your dream home, escape the pressures of urban living and raise your family.

Speak to an
Agent today
liveforbes.com.au





Comprising 221 affordable lots